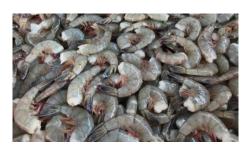

### MEXICAN WHITE SHRIMP

Litopenaues vannamei

#### **Sensory Characteristics:**

White, medium-firm meat, with a nice mid to mild fresh shrimp flavor. They are known for an extra firm texture and slightly sweet flavor.

COOL: Farm raised, Mexico