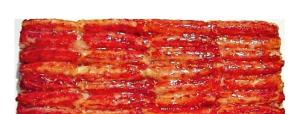

## Centolla

**Sensory Characteristics:**Bright red pigment and pure white

meat along with the sweet briny

texture of the Chilean King Crab

Meat make it a prized crab meat

succulent flavor and delicate

COOL: wild caught, Chile

## **General Information:**

Chilean King Crab Meat (Lithodes Antarticus ) is packed from crab caught in cold pure ocean waters off the coast of southern Chile. The brilliant bright red and pure white colors of the meat, its naturally buttery sweet succulent flavor, and incredible texture is an epicurean delight.

### **Product Available / Frozen**

Cooked Meat 5# Blocks vac pac All Leg Meat 100% 2 Leg Combo Meat 60/40 3 Leg Combo Meat 60/40 4 Leg Combo Meat 60/40