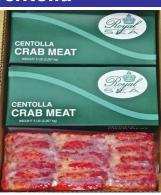

## Centolla

**Sensory Characteristics:**Bright red pigment and pure white

meat along with the sweet briny

texture of the Chilean King Crab

Meat make it a prized crab meat

succulent flavor and delicate

COOL: wild caught, Chile

## **General Information:**

Chilean King Crab Meat (Lithodes Antarticus ) is packed from crab caught in cold pure ocean waters off the coast of southern Chile. The brilliant bright red and pure white colors of the meat, its naturally buttery sweet succulent flavor, and incredible texture is an epicurean delight.

### **Product Available / Frozen**

Cooked Meat 5# Blocks vac pac All Leg Meat 100% 2 Leg Combo Meat 60/40 3 Leg Combo Meat 60/40 4 Leg Combo Meat 60/40